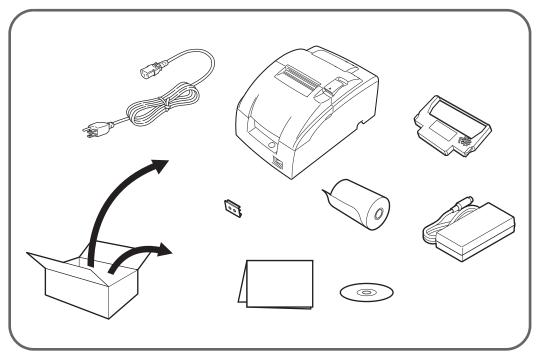

its for a Class A digital device, pursuant to Part 15 of the FCC Rules. These limits are designed to provide reasonable protection against harmful interference when the equipment is operated in a commercial environment.

This equipment generates, uses, and can radiate radio frequency energy and, if not installed and used in accordance with the instruction manual, may cause harmful interference to radio communications. Operation of this equipment in a residential area is likely to cause harmful interference, in which case the user will be required to correct the interference at his own expense.

## For California Customers Only

The lithium batteries in this product contain Perchlorate Material - special handling may apply.

 $See\ \underline{www.dtsc.ca.gov/hazardouswaste/perchlorate}.$ 



© Seiko Epson Corporation 2015. All rights reserved. Printed in XXXXXX