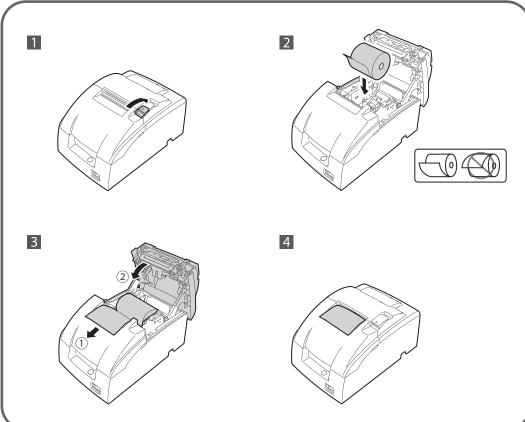

limits are designed to provide reasonable protection against harmful interference when the equipment is operated in a commercial environment.

This equipment generates, uses, and can radiate radio frequency energy and, if not installed and used in accordance with the instruction manual, may cause harmful interference to radio communications. Operation of this equipment in a residential area is likely to cause harmful interference, in which case the user will be required to correct the interference at his own expense.

## For California Customers Only

The lithium batteries in this product contain Perchlorate Material - special handling may apply.

 $See\ \underline{www.dtsc.ca.gov/hazardouswaste/perchlorate}.$ 



© Seiko Epson Corporation 2015. All rights reserved. Printed in XXXXXX